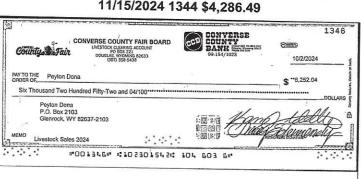

# Converse County Fair Board Reconciliation Detail

CCB-6036 - Market Sale Acct, Period Ending 11/30/2024

| Туре                                                                                                                                                                        | Date                                                                                                                            | Num                                                          | Name                                                                                                                 | Clr                             | Amount                                                                                               | Balance                                                                                                     |
|-----------------------------------------------------------------------------------------------------------------------------------------------------------------------------|---------------------------------------------------------------------------------------------------------------------------------|--------------------------------------------------------------|----------------------------------------------------------------------------------------------------------------------|---------------------------------|------------------------------------------------------------------------------------------------------|-------------------------------------------------------------------------------------------------------------|
| Beginning Balance                                                                                                                                                           |                                                                                                                                 |                                                              |                                                                                                                      |                                 | _                                                                                                    |                                                                                                             |
| Cleared Tran                                                                                                                                                                |                                                                                                                                 |                                                              |                                                                                                                      |                                 |                                                                                                      | 94,928.00                                                                                                   |
| Checks ar                                                                                                                                                                   | nd Payments - 8                                                                                                                 | items                                                        |                                                                                                                      |                                 |                                                                                                      |                                                                                                             |
| Bill Pmt -Check Total Check | 09/23/2024<br>09/23/2024<br>09/30/2024<br>09/30/2024<br>10/02/2024<br>10/02/2024<br>10/02/2024<br>10/11/2024<br>ks and Payments | 1327<br>1321<br>1339<br>1341<br>1346<br>1344<br>1343<br>1348 | Sydney Silzell Madison Moore Mallory Forgey Michelle Bishop Peyton Dona Brodie Burchfield Bria Burchfield Brady Dona | X<br>X<br>X<br>X<br>X<br>X<br>X | -9,148.11<br>-4,132.59<br>-9,106.79<br>-2,012.19<br>-6,252.04<br>-4,286.49<br>-2,152.79<br>-5,172.36 | -9,148.11<br>-13,280.70<br>-22,387.49<br>-24,399.68<br>-30,651.72<br>-34,938.21<br>-37,091.00<br>-42,263.36 |
| Total Cleared                                                                                                                                                               | Transactions                                                                                                                    |                                                              |                                                                                                                      |                                 | -42,263.36                                                                                           | -42,263.36                                                                                                  |
| Cleared Balance                                                                                                                                                             |                                                                                                                                 |                                                              |                                                                                                                      |                                 | -42,263.36                                                                                           | 52,664.64                                                                                                   |
| Uncleared Tra<br>Checks an<br>Bill Pmt -Check<br>Bill Pmt -Check<br>Bill Pmt -Check<br>Bill Pmt -Check<br>Check                                                             | nsactions<br>d Payments - 5 i<br>09/18/2024<br>09/18/2024<br>09/18/2024<br>09/25/2024<br>10/02/2024                             | tems<br>1281<br>1283<br>1282<br>1332<br>1347                 | Leah Ewing<br>Luke Ewing<br>Lucy Ticknor<br>Cherish Bishop<br>85 - Loenbro                                           |                                 | -5,739.99<br>-4,394.79<br>-1,202.79<br>-1,943.79<br>-249.00                                          | -5,739.99<br>-10,134.78<br>-11,337.57<br>-13,281.36<br>-13,530.36                                           |
| Total Check                                                                                                                                                                 | s and Payments                                                                                                                  |                                                              |                                                                                                                      |                                 | -13.530.36                                                                                           | -13,530,36                                                                                                  |
| Total Uncleare                                                                                                                                                              | d Transactions                                                                                                                  |                                                              |                                                                                                                      | -                               | -13,530.36                                                                                           | -13,530.36                                                                                                  |
| egister Balance as                                                                                                                                                          | of 11/30/2024                                                                                                                   |                                                              |                                                                                                                      | 20070                           | -55,793.72                                                                                           | 39,134.28                                                                                                   |
| nding Balance                                                                                                                                                               |                                                                                                                                 |                                                              |                                                                                                                      |                                 | -55,793.72                                                                                           | 39,134,28                                                                                                   |