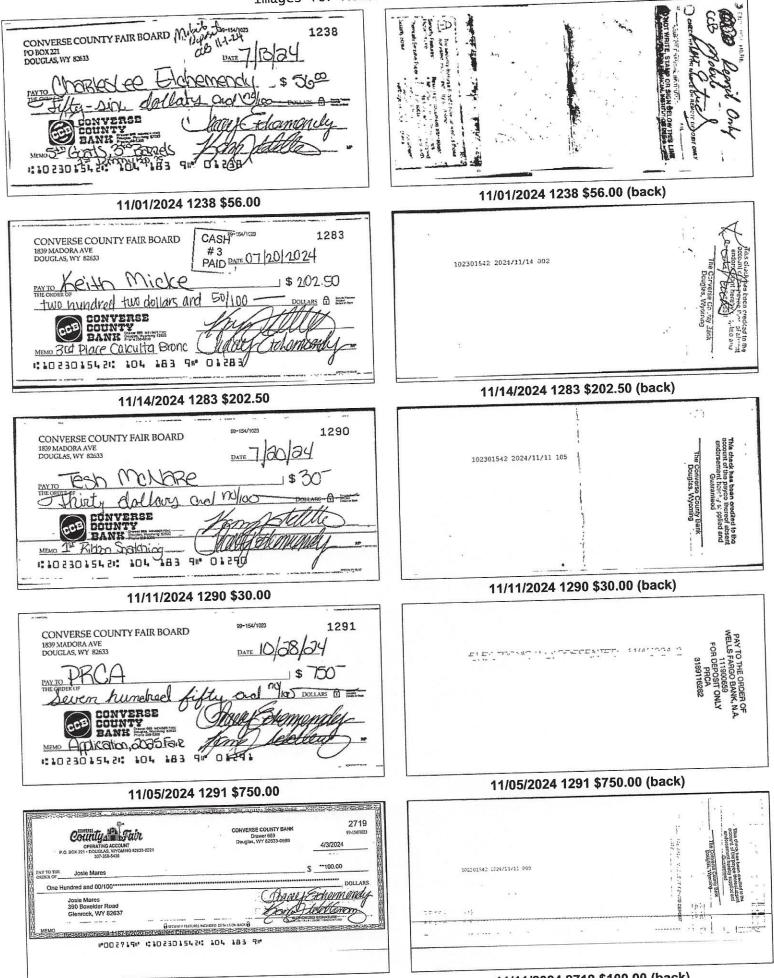

SIGN UP FOR IDENTITY PROTECTION TODAY...
QUICK, EASY AND VERY IMPORTANT!

102301542 2024/11/07 005

11/07/2024 \$30.00

11/07/2024 \$30.00 (back)

11/07/2024 \$225.00

11/07/2024 \$225.00 (back)

11/07/2024 \$47,378.50

11/07/2024 \$47,378.50 (back)

11/14/2024 \$625.00

CONVERSE COUNTY FAIR BOARD

PO BOX 221 DOUGLAS, WY 82633

11/04/2024 1235 \$87.00

1235

11/04/2024 1235 \$87.00 (back)

11/11/2024 2719 \$100.00