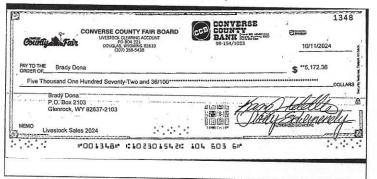

# Converse County Fair Board Reconciliation Detail

CCB-6036 - Market Sale Acct, Period Ending 11/30/2024

| Туре                                                                                                                                                                        | Date                                                                                                                            | Num                                                          | Name                                                                                                                 | Clr                             | Amount                                                                                               | Balance                                                                                                     |
|-----------------------------------------------------------------------------------------------------------------------------------------------------------------------------|---------------------------------------------------------------------------------------------------------------------------------|--------------------------------------------------------------|----------------------------------------------------------------------------------------------------------------------|---------------------------------|------------------------------------------------------------------------------------------------------|-------------------------------------------------------------------------------------------------------------|
| Beginning Balance                                                                                                                                                           |                                                                                                                                 |                                                              |                                                                                                                      |                                 | _                                                                                                    |                                                                                                             |
| Cleared Tran                                                                                                                                                                |                                                                                                                                 |                                                              |                                                                                                                      |                                 |                                                                                                      | 94,928.00                                                                                                   |
| Checks ar                                                                                                                                                                   | nd Payments - 8                                                                                                                 | items                                                        |                                                                                                                      |                                 |                                                                                                      |                                                                                                             |
| Bill Pmt -Check Total Check | 09/23/2024<br>09/23/2024<br>09/30/2024<br>09/30/2024<br>10/02/2024<br>10/02/2024<br>10/02/2024<br>10/11/2024<br>ks and Payments | 1327<br>1321<br>1339<br>1341<br>1346<br>1344<br>1343<br>1348 | Sydney Silzell Madison Moore Mallory Forgey Michelle Bishop Peyton Dona Brodie Burchfield Bria Burchfield Brady Dona | X<br>X<br>X<br>X<br>X<br>X<br>X | -9,148.11<br>-4,132.59<br>-9,106.79<br>-2,012.19<br>-6,252.04<br>-4,286.49<br>-2,152.79<br>-5,172.36 | -9,148.11<br>-13,280.70<br>-22,387.49<br>-24,399.68<br>-30,651.72<br>-34,938.21<br>-37,091.00<br>-42,263.36 |
| Total Cleared                                                                                                                                                               | Transactions                                                                                                                    |                                                              |                                                                                                                      |                                 | -42,263.36                                                                                           | -42,263.36                                                                                                  |
| Cleared Balance                                                                                                                                                             |                                                                                                                                 |                                                              |                                                                                                                      |                                 | -42,263.36                                                                                           | 52,664.64                                                                                                   |
| Uncleared Tra<br>Checks an<br>Bill Pmt -Check<br>Bill Pmt -Check<br>Bill Pmt -Check<br>Bill Pmt -Check<br>Check                                                             | nsactions<br>d Payments - 5 i<br>09/18/2024<br>09/18/2024<br>09/18/2024<br>09/25/2024<br>10/02/2024                             | tems<br>1281<br>1283<br>1282<br>1332<br>1347                 | Leah Ewing<br>Luke Ewing<br>Lucy Ticknor<br>Cherish Bishop<br>85 - Loenbro                                           |                                 | -5,739.99<br>-4,394.79<br>-1,202.79<br>-1,943.79<br>-249.00                                          | -5,739.99<br>-10,134.78<br>-11,337.57<br>-13,281.36<br>-13,530.36                                           |
| Total Check                                                                                                                                                                 | s and Payments                                                                                                                  |                                                              |                                                                                                                      |                                 | -13.530.36                                                                                           | -13,530,36                                                                                                  |
| Total Uncleare                                                                                                                                                              | d Transactions                                                                                                                  |                                                              |                                                                                                                      | -                               | -13,530.36                                                                                           | -13,530.36                                                                                                  |
| egister Balance as                                                                                                                                                          | of 11/30/2024                                                                                                                   |                                                              |                                                                                                                      | 20070                           | -55,793.72                                                                                           | 39,134.28                                                                                                   |
| nding Balance                                                                                                                                                               |                                                                                                                                 |                                                              |                                                                                                                      |                                 | -55,793.72                                                                                           | 39,134,28                                                                                                   |