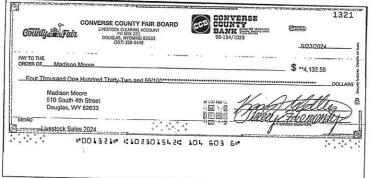

# Converse County Fair Board Reconciliation Detail

CCB-6036 - Market Sale Acct, Period Ending 11/30/2024

| Туре                                                                                                                                                                        | Date                                                                                                                            | Num                                                          | Name                                                                                                                 | Clr                             | Amount                                                                                               | Balance                                                                                                     |
|-----------------------------------------------------------------------------------------------------------------------------------------------------------------------------|---------------------------------------------------------------------------------------------------------------------------------|--------------------------------------------------------------|----------------------------------------------------------------------------------------------------------------------|---------------------------------|------------------------------------------------------------------------------------------------------|-------------------------------------------------------------------------------------------------------------|
| Beginning Balance                                                                                                                                                           |                                                                                                                                 |                                                              |                                                                                                                      |                                 | _                                                                                                    |                                                                                                             |
| Cleared Tran                                                                                                                                                                |                                                                                                                                 |                                                              |                                                                                                                      |                                 |                                                                                                      | 94,928.00                                                                                                   |
| Checks ar                                                                                                                                                                   | nd Payments - 8                                                                                                                 | items                                                        |                                                                                                                      |                                 |                                                                                                      |                                                                                                             |
| Bill Pmt -Check Total Check | 09/23/2024<br>09/23/2024<br>09/30/2024<br>09/30/2024<br>10/02/2024<br>10/02/2024<br>10/02/2024<br>10/11/2024<br>ks and Payments | 1327<br>1321<br>1339<br>1341<br>1346<br>1344<br>1343<br>1348 | Sydney Silzell Madison Moore Mallory Forgey Michelle Bishop Peyton Dona Brodie Burchfield Bria Burchfield Brady Dona | X<br>X<br>X<br>X<br>X<br>X<br>X | -9,148.11<br>-4,132.59<br>-9,106.79<br>-2,012.19<br>-6,252.04<br>-4,286.49<br>-2,152.79<br>-5,172.36 | -9,148.11<br>-13,280.70<br>-22,387.49<br>-24,399.68<br>-30,651.72<br>-34,938.21<br>-37,091.00<br>-42,263.36 |
| Total Cleared                                                                                                                                                               | Transactions                                                                                                                    |                                                              |                                                                                                                      |                                 | -42,263.36                                                                                           | -42,263.36                                                                                                  |
| Cleared Balance                                                                                                                                                             |                                                                                                                                 |                                                              |                                                                                                                      |                                 | -42,263.36                                                                                           | 52,664.64                                                                                                   |
| Uncleared Tra<br>Checks an<br>Bill Pmt -Check<br>Bill Pmt -Check<br>Bill Pmt -Check<br>Bill Pmt -Check<br>Check                                                             | nsactions<br>d Payments - 5 i<br>09/18/2024<br>09/18/2024<br>09/18/2024<br>09/25/2024<br>10/02/2024                             | tems<br>1281<br>1283<br>1282<br>1332<br>1347                 | Leah Ewing<br>Luke Ewing<br>Lucy Ticknor<br>Cherish Bishop<br>85 - Loenbro                                           |                                 | -5,739.99<br>-4,394.79<br>-1,202.79<br>-1,943.79<br>-249.00                                          | -5,739.99<br>-10,134.78<br>-11,337.57<br>-13,281.36<br>-13,530.36                                           |
| Total Check                                                                                                                                                                 | s and Payments                                                                                                                  |                                                              |                                                                                                                      |                                 | -13.530.36                                                                                           | -13,530,36                                                                                                  |
| Total Uncleare                                                                                                                                                              | d Transactions                                                                                                                  |                                                              |                                                                                                                      | -                               | -13,530.36                                                                                           | -13,530.36                                                                                                  |
| egister Balance as                                                                                                                                                          | of 11/30/2024                                                                                                                   |                                                              |                                                                                                                      | 20070                           | -55,793.72                                                                                           | 39,134.28                                                                                                   |
| nding Balance                                                                                                                                                               |                                                                                                                                 |                                                              |                                                                                                                      |                                 | -55,793.72                                                                                           | 39,134,28                                                                                                   |