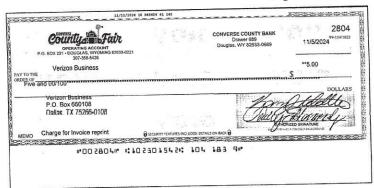

#### 11/14/2024 2804 \$5.00

11/14/2024 2804 \$5.00 (back)

11/29/2024 2805 \$195.25

11/29/2024 2805 \$195.25 (back)