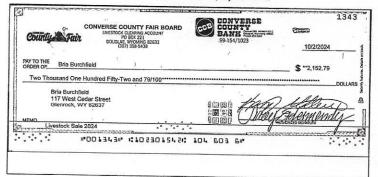

| Drawer 689   Douglas, WY 82633   (307) 358-5300                                                                                                                       |                                                                                              |                                                                                                                   |
|-----------------------------------------------------------------------------------------------------------------------------------------------------------------------|----------------------------------------------------------------------------------------------|-------------------------------------------------------------------------------------------------------------------|
| CC FAIR BOARD CLEARING ACCOUNT PO BOX 221 DOUGLAS, WY 82633                                                                                                           |                                                                                              | PAGE 1 1046036 REG  ATEMENT OF YOUR ACCOUNT NOV-24 THRU 30-NOV-24                                                 |
| LAST STATEMENT NO. CREDITS AN 94,928.00 + 0                                                                                                                           | MOUNT NO. DEBITS 42                                                                          | AMOUNT STATEMENT BAL<br>,263.36 = 52,664.64                                                                       |
| ITEMIZED TRANSACTIONS 11-05 Check #1346 11-12 Check #1341 11-15 Check #1343 11-15 Check #1344 11-15 Check #1339 11-26 Check #1321 11-27 Check #1327 11-29 Check #1348 | 0,252.04<br>2,012.19<br>2,152.79<br>4,286.49<br>9,106.79<br>4,132.59<br>9,148.11<br>5,172.36 | 88,675.96<br>88,675.96<br>86,663.77<br>84,510.98<br>80,224.49<br>71,117.70<br>66,985.11<br>57,837.00<br>52,664.64 |
|                                                                                                                                                                       | * 11-12 2,012.19 13                                                                          | % # DATE AMOUNT<br>346* 11-05 6,252.04<br>348* 11-29 5,172.36                                                     |
|                                                                                                                                                                       | TOTAL FOR THIS PERIOD                                                                        | TOTAL YEAR-TO-DATE                                                                                                |
| Total overdraft fees                                                                                                                                                  | \$0.00                                                                                       | \$0.00                                                                                                            |
| Total returned item fees                                                                                                                                              | \$0.00                                                                                       | \$0.00                                                                                                            |
| Average balance<br>Number of days                                                                                                                                     | \$77,690.60<br>30                                                                            |                                                                                                                   |

# Converse County Fair Board Reconciliation Detail

CCB-6036 - Market Sale Acct, Period Ending 11/30/2024

| Туре                                                                                                                                                                        | Date                                                                                                                            | Num                                                          | Name                                                                                                                 | Clr                             | Amount                                                                                               | Balance                                                                                                     |
|-----------------------------------------------------------------------------------------------------------------------------------------------------------------------------|---------------------------------------------------------------------------------------------------------------------------------|--------------------------------------------------------------|----------------------------------------------------------------------------------------------------------------------|---------------------------------|------------------------------------------------------------------------------------------------------|-------------------------------------------------------------------------------------------------------------|
| Beginning Balance                                                                                                                                                           |                                                                                                                                 |                                                              |                                                                                                                      |                                 | _                                                                                                    |                                                                                                             |
| Cleared Tran                                                                                                                                                                |                                                                                                                                 |                                                              |                                                                                                                      |                                 |                                                                                                      | 94,928.00                                                                                                   |
| Checks ar                                                                                                                                                                   | nd Payments - 8                                                                                                                 | items                                                        |                                                                                                                      |                                 |                                                                                                      |                                                                                                             |
| Bill Pmt -Check Total Check | 09/23/2024<br>09/23/2024<br>09/30/2024<br>09/30/2024<br>10/02/2024<br>10/02/2024<br>10/02/2024<br>10/11/2024<br>ks and Payments | 1327<br>1321<br>1339<br>1341<br>1346<br>1344<br>1343<br>1348 | Sydney Silzell Madison Moore Mallory Forgey Michelle Bishop Peyton Dona Brodie Burchfield Bria Burchfield Brady Dona | X<br>X<br>X<br>X<br>X<br>X<br>X | -9,148.11<br>-4,132.59<br>-9,106.79<br>-2,012.19<br>-6,252.04<br>-4,286.49<br>-2,152.79<br>-5,172.36 | -9,148.11<br>-13,280.70<br>-22,387.49<br>-24,399.68<br>-30,651.72<br>-34,938.21<br>-37,091.00<br>-42,263.36 |
| Total Cleared                                                                                                                                                               | Transactions                                                                                                                    |                                                              |                                                                                                                      |                                 | -42,263.36                                                                                           | -42,263.36                                                                                                  |
| Cleared Balance                                                                                                                                                             |                                                                                                                                 |                                                              |                                                                                                                      |                                 | -42,263.36                                                                                           | 52,664.64                                                                                                   |
| Uncleared Tra<br>Checks an<br>Bill Pmt -Check<br>Bill Pmt -Check<br>Bill Pmt -Check<br>Bill Pmt -Check<br>Check                                                             | nsactions<br>d Payments - 5 i<br>09/18/2024<br>09/18/2024<br>09/18/2024<br>09/25/2024<br>10/02/2024                             | tems<br>1281<br>1283<br>1282<br>1332<br>1347                 | Leah Ewing<br>Luke Ewing<br>Lucy Ticknor<br>Cherish Bishop<br>85 - Loenbro                                           |                                 | -5,739.99<br>-4,394.79<br>-1,202.79<br>-1,943.79<br>-249.00                                          | -5,739.99<br>-10,134.78<br>-11,337.57<br>-13,281.36<br>-13,530.36                                           |
| Total Check                                                                                                                                                                 | s and Payments                                                                                                                  |                                                              |                                                                                                                      |                                 | -13.530.36                                                                                           | -13,530,36                                                                                                  |
| Total Uncleare                                                                                                                                                              | d Transactions                                                                                                                  |                                                              |                                                                                                                      | -                               | -13,530.36                                                                                           | -13,530.36                                                                                                  |
| egister Balance as                                                                                                                                                          | of 11/30/2024                                                                                                                   |                                                              |                                                                                                                      | 20070                           | -55,793.72                                                                                           | 39,134.28                                                                                                   |
| nding Balance                                                                                                                                                               |                                                                                                                                 |                                                              |                                                                                                                      |                                 | -55,793.72                                                                                           | 39,134,28                                                                                                   |