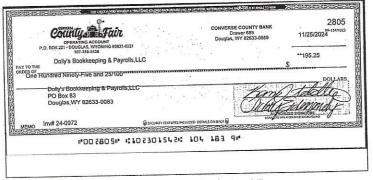

#### 11/14/2024 2804 \$5.00

11/14/2024 2804 \$5.00 (back)

11/29/2024 2805 \$195.25

11/29/2024 2805 \$195.25 (back)