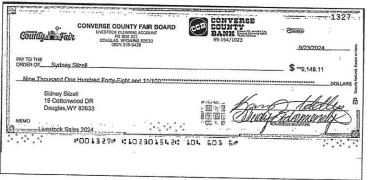

| Drawer 689   Douglas, WY 82633   (307) 358-5300                                                                                                                       |                                                                                              |                                                                                                                   |
|-----------------------------------------------------------------------------------------------------------------------------------------------------------------------|----------------------------------------------------------------------------------------------|-------------------------------------------------------------------------------------------------------------------|
| CC FAIR BOARD CLEARING ACCOUNT PO BOX 221 DOUGLAS, WY 82633                                                                                                           |                                                                                              | PAGE 1 1046036 REG  ATEMENT OF YOUR ACCOUNT NOV-24 THRU 30-NOV-24                                                 |
| LAST STATEMENT NO. CREDITS AN 94,928.00 + 0                                                                                                                           | MOUNT NO. DEBITS 42                                                                          | AMOUNT STATEMENT BAL<br>,263.36 = 52,664.64                                                                       |
| ITEMIZED TRANSACTIONS 11-05 Check #1346 11-12 Check #1341 11-15 Check #1343 11-15 Check #1344 11-15 Check #1339 11-26 Check #1321 11-27 Check #1327 11-29 Check #1348 | 0,252.04<br>2,012.19<br>2,152.79<br>4,286.49<br>9,106.79<br>4,132.59<br>9,148.11<br>5,172.36 | 88,675.96<br>88,675.96<br>86,663.77<br>84,510.98<br>80,224.49<br>71,117.70<br>66,985.11<br>57,837.00<br>52,664.64 |
|                                                                                                                                                                       | * 11-12 2,012.19 13                                                                          | % # DATE AMOUNT<br>346* 11-05 6,252.04<br>348* 11-29 5,172.36                                                     |
|                                                                                                                                                                       | TOTAL FOR THIS PERIOD                                                                        | TOTAL YEAR-TO-DATE                                                                                                |
| Total overdraft fees                                                                                                                                                  | \$0.00                                                                                       | \$0.00                                                                                                            |
| Total returned item fees                                                                                                                                              | \$0.00                                                                                       | \$0.00                                                                                                            |
| Average balance<br>Number of days                                                                                                                                     | \$77,690.60<br>30                                                                            |                                                                                                                   |

11/29/2024 1348 \$5,172.36 (back)

11/26/2024 1321 \$4,132.59

11/27/2024 1327 \$9,148.11

11/27/2024 1327 \$9,148.11 (back)

11/15/2024 1339 \$9,106.79

11/15/2024 1339 \$9,106.79 (back)

11/12/2024 1341 \$2,012.19